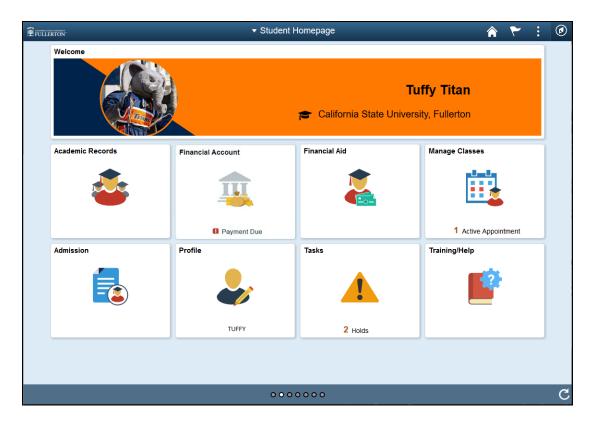

## 3. You're now on your Student Homepage.

<u>View the Student Homepage Fluid Navigation Overview</u> for more information on navigating the Student Homepage.