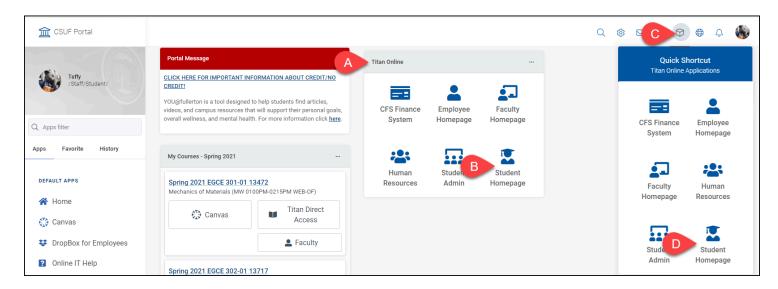

## 1. Log on to the campus portal.

View instructions on accessing the campus portal.

2. Locate the Titan Online widget and click on Student Homepage. Or click on the PeopleSoft Apps shortcut and select Student Homepage.

A. Locate the Titan Online widget on your portal homepage

- B. Click on Student Homepage.
- C. You can also click on the PeopleSoft Apps shortcut menu.
- D. Then click on **Student Homepage**.