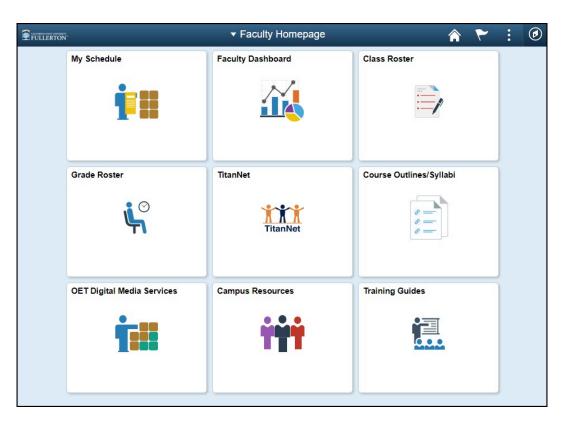

|     |                                             |                      |  |
| <ul><li>DropBox for Employees</li><li>Online IT Help</li></ul> | Spring 2021 EGCE 302-01 13717                                                                                                                                                                                             | E Faculty              |                       |                      |                     |     | Student<br>Admin                            | Student<br>Homepage  |  |

- A. Locate the Titan Online widget on your portal homepage
- B. Click on Faculty Homepage.
- C. You can also click on the PeopleSoft Apps shortcut menu.
- D. Then click on **Faculty Homepage**.



#### 3. You're now on your Faculty Homepage.



## **Need More Help?**

Contact the IT Help Desk at <u>helpdesk@fullerton.edu</u> or 657-278-7777 for additional assistance.