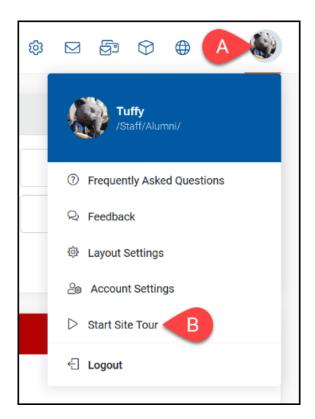

## 5.2. To restart the portal tour, click on your picture at the top right and click Start Site Tour.

- A. Click on your profile picture at the top right of the portal.
- B. Select Start Site Tour.