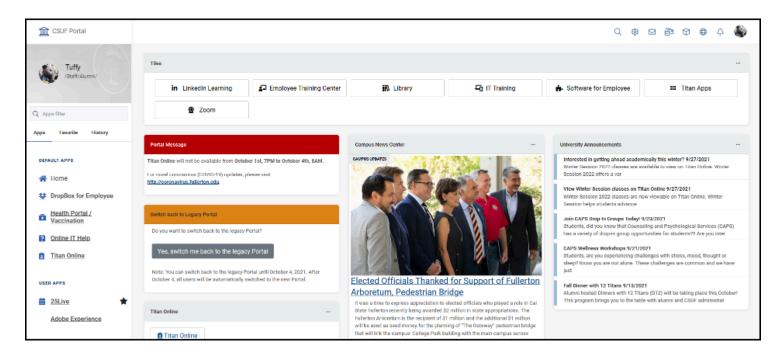

## Logging into the Campus Portal

This article covers how campus faculty, staff, and students log in to the campus portal.

#### 1. Open your browser to the CSUF homepage.



Open your internet browser to the CSUF homepage.

#### 2. Select Portal for Student, Faculty and Staff.



FULLERTON

# 3. Enter your campus username and password. Then click Login.



- A. Enter your campus username and current password.
- B. Click **Login**.



**First time student or applicant? Click on <b>Create my campus account**.

Solumni Portal.

FULLERTON

#### 4. You'll be prompted to authenticate with Duo.

1 New to Duo?

View Duo guides for Faculty/Staff/Emeriti

View Duo guides for Students



(i) Remember you can use **Other options** to choose another way to authenticate with Duo.

#### 5. You're in!



### 5.1. The first time you log in to the portal, a site tour will take you through the portal features.

| Start To                                                       | bur     | x        |
|----------------------------------------------------------------|---------|----------|
| Welcome to your campus portal                                  |         |          |
| For the best experience, please maximize your browser.         |         |          |
| Click NEXT or use your left and right arrows on your keyboard. |         |          |
|                                                                | -       | eyboard. |
| •                                                              | -       | eyboard. |
|                                                                | 1 of 29 |