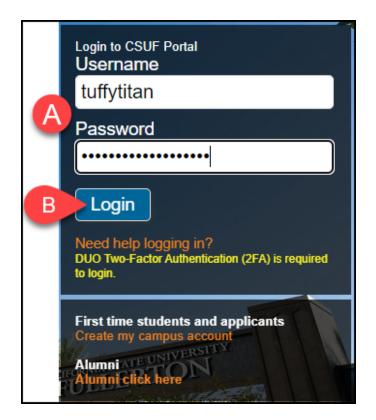

# 3. Enter your campus username and password. Then click Login.

- A. Enter your campus username and current password.
- B. Click **Login**.

**First time student or applicant? Click on <b>Create my campus account**.