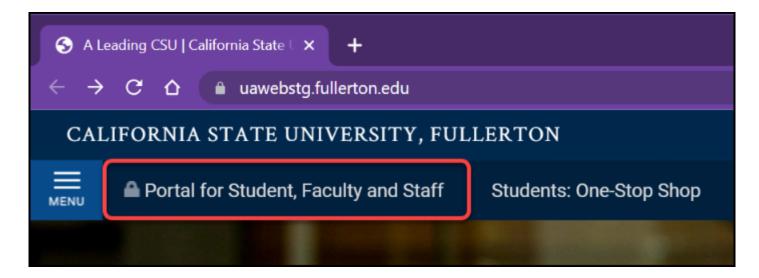

### Logging into the Campus Portal

This article covers how campus faculty, staff, and students log in to the campus portal.

#### 1. Open your browser to the CSUF homepage.



Open your internet browser to the CSUF homepage.

#### 2. Select Portal for Student, Faculty and Staff.



FULLERTON

# 3. Enter your campus username and password. Then click Login.



- A. Enter your campus username and current password.
- B. Click **Login**.



**First time student or applicant? Click on <b>Create my campus account**.

Solumni Portal.

FULLERTON

#### 4. You'll be prompted to authenticate with Duo.

1 New to Duo?

View Duo guides for Faculty/Staff/Emeriti

View Duo guides for Students



(i) Remember you can use **Other options** to choose another way to authenticate with Duo.

#### 5. You're in!



### 5.1. The first time you log in to the portal, a site tour will take you through the portal features.

| Start To                                                       | bur     | x        |
|----------------------------------------------------------------|---------|---------