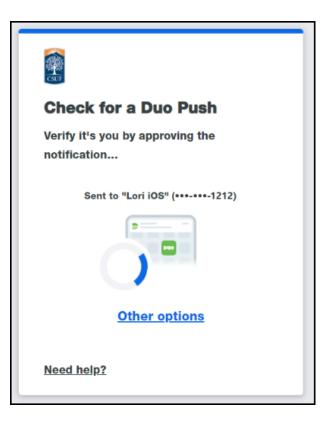

#### 4. You'll be prompted to authenticate with Duo.

1 New to Duo?

View Duo guides for Faculty/Staff/Emeriti

View Duo guides for Students

(i) Remember you can use **Other options** to choose another way to authenticate with Duo.