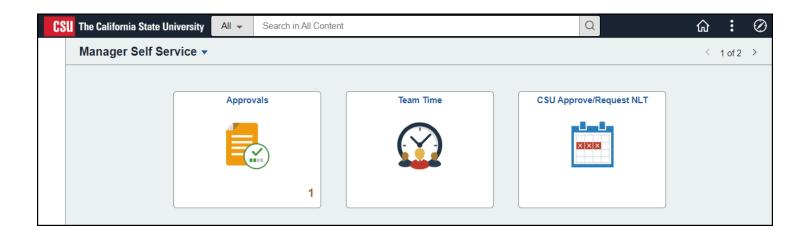

#### 4. You're now viewing the Manager Self Service homepage.

Depending on your access, you may see additional tiles on the Manager Self Service homepage.