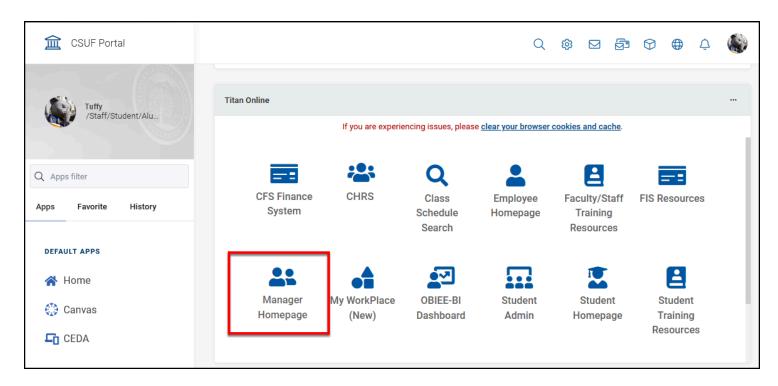

# How Do I Access the Manager Homepage/ Manager Self Service?

This article covers how managers and other authorized users can access the Manager Homepage and Manager Self Service in CHRS.

#### 1. Log in to the campus portal.

View instructions on how to log in to the campus portal.

# 2. Click on the Manager Homepage icon in the Titan Online widget.



### 3. Select Fullerton as the campus and then click Login.



Since CHRS is hosted by the Chancellor's Office for all CSU campuses, you will need to specify your campus to complete the login.



- A. Select **Fullerton** from the drop-down menu.
- B. Click **Login**.

#### 4. You're now viewing the Manager Self Service homepage.



Depending on your access, you may see additional tiles on the Manager Self Service homepage.





## **Need Help?**

For training and how-to assistance, contact IT Training at 657-278-5647 or <a href="mailto:ittraining@fullerton.edu">ittraining@fullerton.edu</a>.

For technical assistance, contact the IT Help Desk at 657-278-7777 or helpdesk@fullerton.edu.