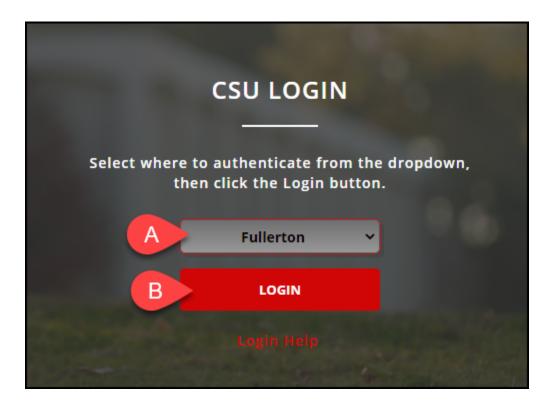

### 3. Select Fullerton as the campus and then click Login.

Since CHRS is hosted by the Chancellor's Office for all CSU campuses, you will need to specify your campus to complete the login.

- A. Select **Fullerton** from the drop-down menu.
- B. Click **Login**.