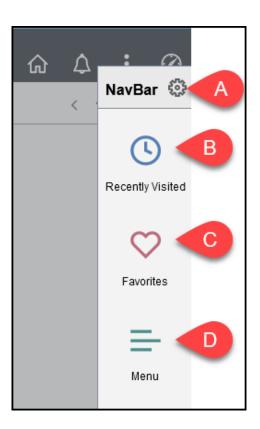

#### Using the NavBar

#### **NavBar Options**

| Letter in<br>Image<br>Above | Name                  | Action                                                                                                                                                                                                                                        |
|-----------------------------|-----------------------|-----------------------------------------------------------------------------------------------------------------------------------------------------------------------------------------------------------------------------------------------|
| А                           | Personalize<br>NavBar | View or edit your personal settings for the NavBar                                                                                                                                                                                            |
| В                           | Recently<br>Visited   | View the recent menus that you have accessed                                                                                                                                                                                                  |
| С                           | Favorites             | View or edit pages or menus that you have added as<br>favorites; an advantage of favorites is that you can give<br>them a customized name (e.g., "Manage Service<br>Indicators" can be saved as a favorite called "Add and<br>Remove Holds"). |
| D                           | Menu                  | Users with advanced access to the Campus Solutions                                                                                                                                                                                            |

| Letter in<br>Image<br>Above | Name | Action                                          |
|-----------------------------|------|-------------------------------------------------|
|                             |      | system can use the Menu to access functionality |