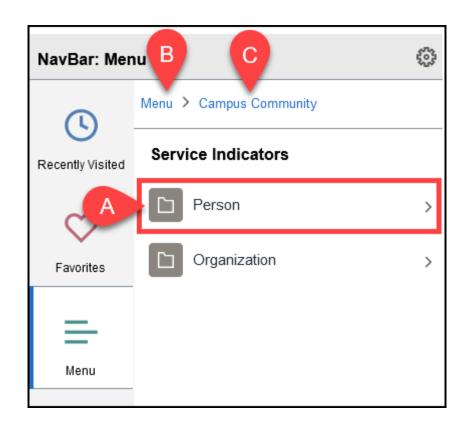

#### **Using Menu & Breadcrumbs**

Click on a menu folder in the Menu to access the sub-menu(s). Use the breadcrumb menu to go back to the main menu or to the last menu folder.

- A. Click on a menu folder to access any sub-menu(s).
- B. Click on **Menu** in the breadcrumb navigation to go back to the main menu.
- C. Click on a menu folder in the breadcrumb navigation to go back to that menu folder.